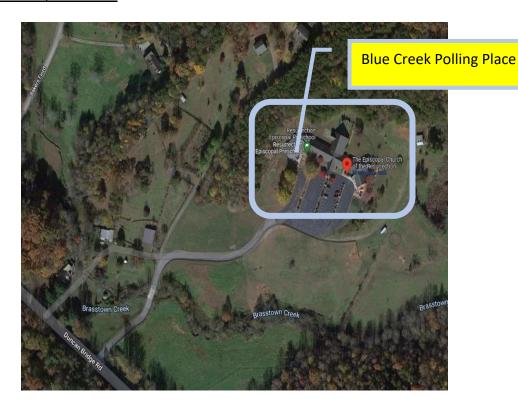

## NOTICE OF LOCATION CHANGE OF POLLING PLACE

Effective as of March 15, 2023 the Blue Creek Voting Precinct will move to a new location. The Precinct will continue to be known as Blue Creek and this change will move the polling location to the Social Hall at The Episcopal Church of the Resurrection. The address of Blue Creek polling location will be <u>1755 Duncan Bridge</u> Rd, Sautee Nacoochee, GA 30571.

A map of the proposed change in location is available on our website and attached on the next page.

Page 1 of 2

[Map location of the planned location change of the Blue Creek Polling Location]

Title: Public Notice of Blue Creek Polling Location, revised 01/10/2023